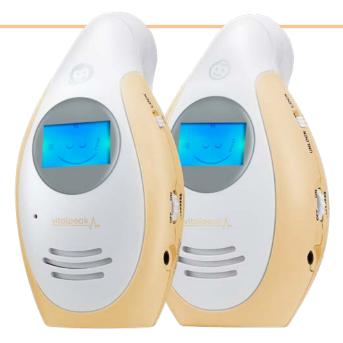

## VITALPEAK BMA 30

Main advantages

of the baby monitor BMA 30

Mains and battery operation

Range up to 300 m

Warning out of range

**Backlit LCD display** 

Speaking to the child function

## **Baby monitor BMA 30**

is an excellent helper of every parent. The monitor is equipped with two-way transmission, so not only parents but also the baby hears voices. At night, you can play for your baby one of the six lullabies that you turn on from the parent unit. There is also volume control, notice of signal failure and low battery. The power supply of the parent and child unit is very variable; you can choose power from the mains or 3 AAA rechargeable batteries, which are included in the package.