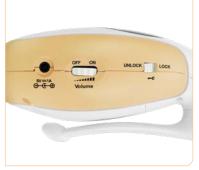

## **Baby monitor BMA 30**

is an excellent helper of every parent. The monitor is equipped with two-way transmission, so not only parents but also the baby hears voices. At night, you can play for your baby one of the six lullabies that you turn on from the parent unit. There is also volume control, notice of signal failure and low battery. The power supply of the parent and child unit is very variable; you can choose power from the mains or 3 AAA rechargeable batteries, which are included in the package.

| TYPE                  |                                   | Audio baby monitor             |
|-----------------------|-----------------------------------|--------------------------------|
|                       | Туре                              | audio, classic                 |
|                       | Code                              | BMA 30                         |
|                       | Product EAN                       | 8594205620122                  |
| ENERGY<br>INFORMATION | Power supply                      | mains/batteries                |
|                       | Adapter input voltage             | 100-240 V AC                   |
|                       | Adapter output voltage            | 5 V 1 A                        |
|                       | Batteries                         | 3x AAA, rechargeable, included |
|                       | Frequency                         | 2,4000-2,4835 (GHz)            |
| PROPER-               | Material                          | PVC                            |
|                       | Colour                            | white/orange                   |
| FUNCTIONS             | Audio transmission                | analog                         |
|                       | Two-way communication             | yes, speaker/microphone        |
|                       | Range                             | 300 m                          |
|                       | Display                           | LCD display                    |
|                       | Picture transmission              | no                             |
|                       | Music                             | yes, selection from 6 melodies |
|                       | Volume                            | volume control                 |
|                       | Alarm                             | if the device is out of range  |
|                       | Visual indication of noise in the | <b>child's room</b> yes        |
|                       | Low battery indication            | yes                            |
|                       | Clip –on                          | yes                            |
|                       |                                   |                                |