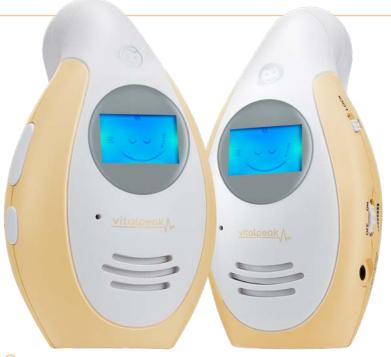

## VITALPEAK BMA 30

Main advantages

of the baby monitor BMA 30

Mains and battery operation

Range up to 300 m

Warning out of range

**Backlit LCD display** 

Speaking to the child function

## **Baby monitor BMA 30**

is an excellent helper of every parent. The monitor is equipped with two-way transmission, so not only parents but also the baby hears voices. At night, you can play for your baby one of the six lullabies that you turn on from the parent unit. There is also volume control, notice of signal failure and low battery. The power supply of the parent and child unit is very variable; you can choose power from the mains or 3 AAA rechargeable batteries, which are included in the package.