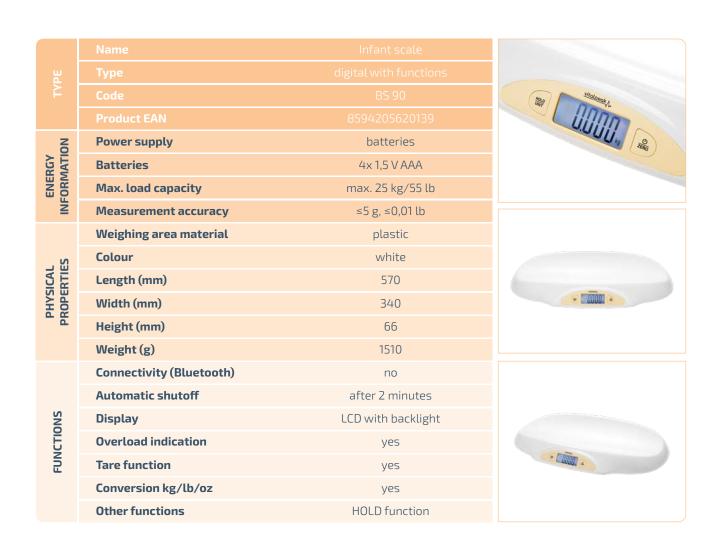

## Digital baby scale BS 90

is a practical helper in controlling your baby's weight. It is equipped with the TARE function, which allows you to weigh the baby with clothes or a towel without affecting the weighing result. Another function is HOLD, which saves the measured values in memory. This function is useful if you have a more active child who is constantly moving. The scale is suitable for weighing children up to 25 kg. The ergonomic shape of the scale allows comfortable weighing of the child while it is lying down.