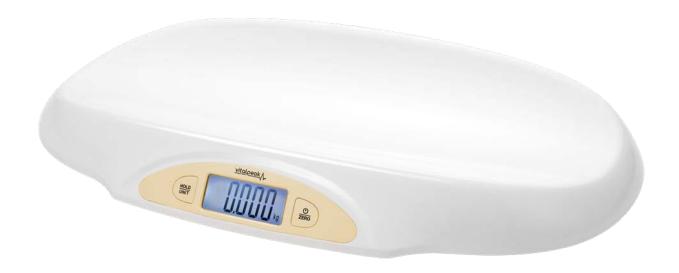

## Main advantages

of the baby scale BS 90

Clear backlit display

Big clear numbers

Maximum load 25 kg

Tare and Hold functions

**Automatic shut-off** 

**Comparison of measured weights** 

## Digital baby scale BS 90

is a practical helper in controlling your baby's weight. It is equipped with the TARE function, which allows you to weigh the baby with clothes or a towel without affecting the weighing result. Another function is HOLD, which saves the measured values in memory. This function is useful if you have a more active child who is constantly moving. The scale is suitable for weighing children up to 25 kg. The ergonomic shape of the scale allows comfortable weighing of the child while it is lying down.