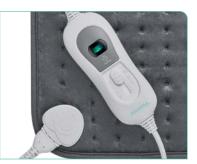

VITALPEAK HB 30

Made of high quality soft plush material

3 heating power levels

Controller with backlit LCD display

Practical size

Removable controller

Safety fuse against overheating of the device

**AC** operation

## Heated pad HB 30

is an ideal helper for quick warm-up on cold days. This pad will give you a feeling of warmth on rainy and cold days, when it will give you an instant feeling of warmth. You can choose from three levels of heating and of course there is an automatic shutoff after 90 minutes of operation, which prevents the pad from overheating. The advantage of the blanket is its small size, which is well suited for warming the back or hands after returning from a stay outside.