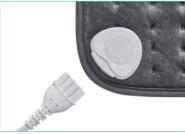

VITALPEAK HB 30

Made of high quality soft plush material

3 heating power levels

Controller with backlit LCD display

Practical size

Removable controller

Safety fuse against overheating of the device

**AC** operation

## Heated pad HB 30

is an ideal helper for quick warm-up on cold days. This pad will give you a feeling of warmth on rainy and cold days, when it will give you an instant feeling of warmth. You can choose from three levels of heating and of course there is an automatic shutoff after 90 minutes of operation, which prevents the pad from overheating. The advantage of the blanket is its small size, which is well suited for warming the back or hands after returning from a stay outside.

## VITALPEAK HB 30

VITALPEAK are modern and reliable products
for your good quality and more comfortable
life. The ease of use, quality and high
functionality of the products ensure
comfort that makes life easier.