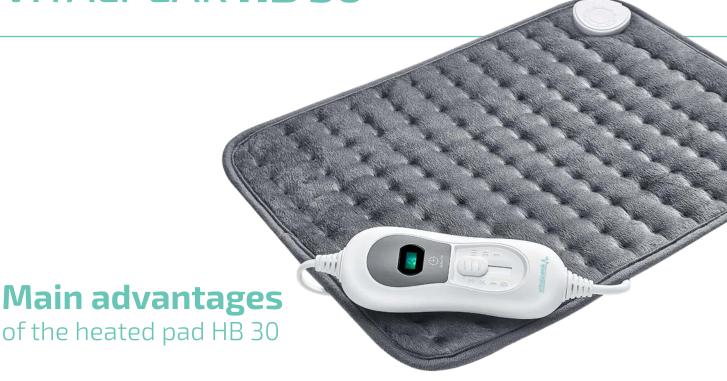

VITALPEAK HB 30

Made of high quality soft plush material

3 heating power levels

Controller with backlit LCD display

Practical size

Removable controller

Safety fuse against overheating of the device

**AC** operation

## Heated pad HB 30

is an ideal helper for quick warm-up on cold days. This pad will give you a feeling of warmth on rainy and cold days, when it will give you an instant feeling of warmth. You can choose from three levels of heating and of course there is an automatic shutoff after 90 minutes of operation, which prevents the pad from overheating. The advantage of the blanket is its small size, which is well suited for warming the back or hands after returning from a stay outside.