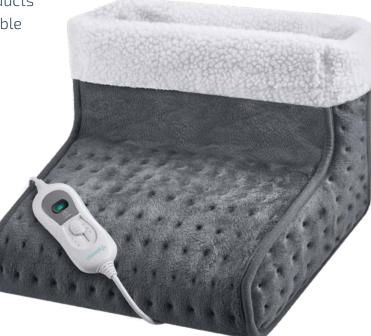

## Heated boot HP 40

will help you warm your cold feet on cold and damp days. It is made of a pleasant soft plush material with an inner washable lining. The universal size of the heated shoe is suitable for any size of foot. The heated shoe warms up evenly and quickly, and of course there is an automatic shut-off after 90 minutes of operation, which protects the device from overheating. There are three levels of heating to choose from.