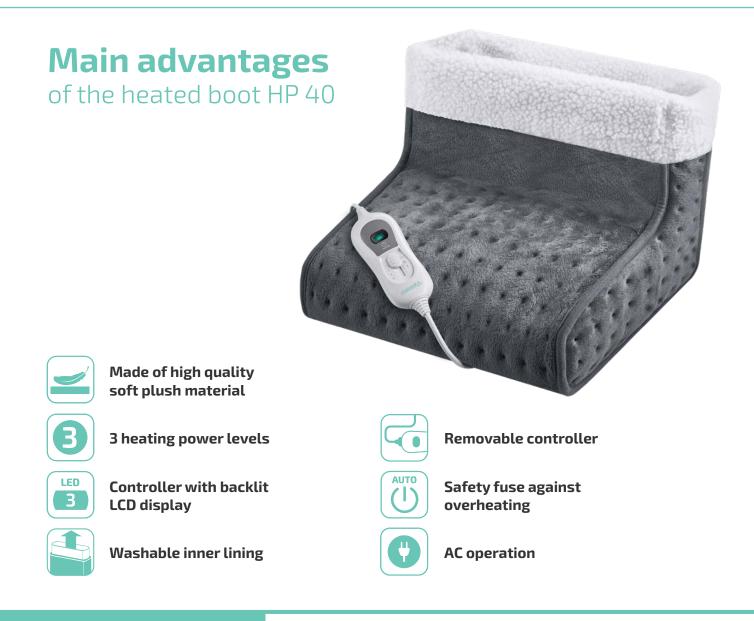

## Heated boot HP 40

will help you warm your cold feet on cold and damp days. It is made of a pleasant soft plush material with an inner washable lining. The universal size of the heated shoe is suitable for any size of foot. The heated shoe warms up evenly and quickly, and of course there is an automatic shut-off after 90 minutes of operation, which protects the device from overheating. There are three levels of heating to choose from.