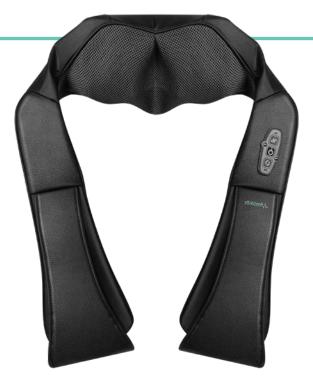

#### Back and neck massage device MSG 150

will provide you with a perfect full body massage and relief from stress. The ergonomic design adapts to the shape of the shoulders and neck, but the device can also be used to massage the back, abdomen and limbs. It has six massage heads with two-way rotation, which will take care of the full body massage, and you will feel like in a massage parlor. MSG 150 has an integrated infrared heater, which warms the muscles and improves blood circulation. It is made of breathable and washable material and designed for easy operation.

| ТҮРЕ                   | Name              | back and neck massage device        |
|------------------------|-------------------|-------------------------------------|
|                        | Туре              | massage pillow/collar               |
|                        | Code              | MSG 150                             |
|                        | Product EAN       | 8594205620023                       |
| ENERGY<br>INFORMATION  | Power supply      | mains                               |
|                        | Charging adapter  | 100–240 V AC, output 13 V DC, 1,8 A |
|                        | Frequency         | 50–60 Hz                            |
|                        | Power             | 24 W                                |
|                        | Operating time    | 20 minutes                          |
| PHYSICAL<br>PROPERTIES | Material          | polyester                           |
|                        | Colour            | black                               |
|                        | Length (mm)       | 1200                                |
|                        | Width (mm)        | 180                                 |
|                        | Height (mm)       | 190                                 |
|                        | Weight (g)        | 1630                                |
| FUNCTIONS              | Type of massage   | 3D massage                          |
|                        | Use               | back and neck                       |
|                        | Vibrations        | no                                  |
|                        | Intensity change  | no                                  |
|                        | Automatic shutoff | after 20 minutes                    |
|                        | Warming           | infrared light                      |
|                        | Other functions   | two-way rotation of 6 massage heads |