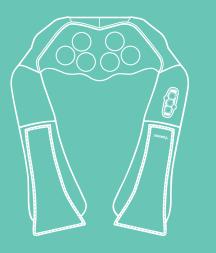

#### Back and neck massage device MSG 150

will provide you with a perfect full body massage and relief from stress. The ergonomic design adapts to the shape of the shoulders and neck, but the device can also be used to massage the back, abdomen and limbs. It has six massage heads with two-way rotation, which will take care of the full body massage, and you will feel like in a massage parlor. MSG 150 has an integrated infrared heater, which warms the muscles and improves blood circulation. It is made of breathable and washable material and designed for easy operation.