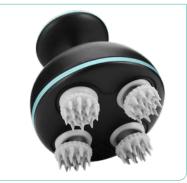

VITALPEAK MSG 30

**Integrated battery** 

2 levels of massage intensity

4 massage heads

Vibrations mode

Charging base with USB-C connector

**Ergonomic shape** 

Safety fuse

## Massage device MSG 30

provides a relaxing massage that relieves tension in the body. The vibration and four massage heads perfectly permeate the individual layers of the skin and strengthen the lymphatic system. You can choose from two levels of massage intensity. The massage tips of the heads are made of rubber material for easy maintenance.