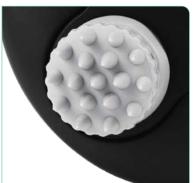

## Massage device MSG 30

provides a relaxing massage that relieves tension in the body. The vibration and four massage heads perfectly permeate the individual layers of the skin and strengthen the lymphatic system. You can choose from two levels of massage intensity. The massage tips of the heads are made of rubber material for easy maintenance.