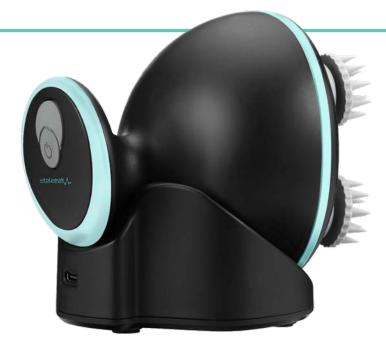

VITALPEAK MSG 30

**Integrated battery** 

2 levels of massage intensity

4 massage heads

Vibrations mode

Charging base with USB-C connector

**Ergonomic shape** 

Safety fuse

## Massage device MSG 30

provides a relaxing massage that relieves tension in the body. The vibration and four massage heads perfectly permeate the individual layers of the skin and strengthen the lymphatic system. You can choose from two levels of massage intensity. The massage tips of the heads are made of rubber material for easy maintenance.

## VITALPEAK MSG 30

VITALPEAK are modern and reliable products for your good quality and more comfortable life. The ease of use, quality and high functionality of the products ensure comfort that makes life easier.