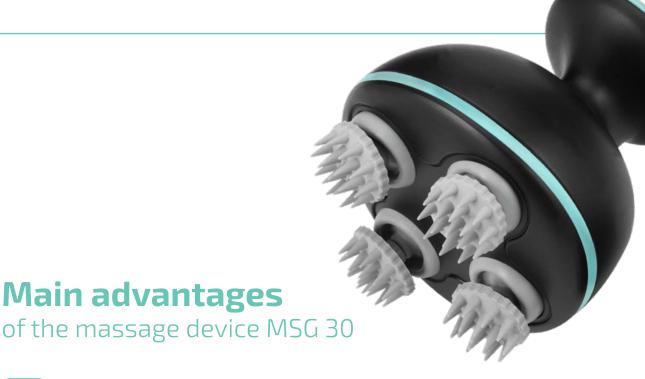

## Massage device MSG 30

provides a relaxing massage that relieves tension in the body. The vibration and four massage heads perfectly permeate the individual layers of the skin and strengthen the lymphatic system. You can choose from two levels of massage intensity. The massage tips of the heads are made of rubber material for easy maintenance.

VITALPEAK MSG 30

**Integrated battery** 

2 levels of massage intensity

4 massage heads

Vibrations mode

Charging base with USB-C connector

**Ergonomic shape** 

Safety fuse