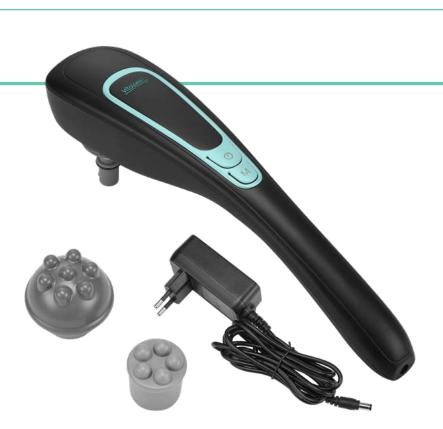

## Hand massage device with interchangeable attachments MSG 60

is a unique helper for effective full body massage. It is suitable for sports-oriented individuals as well as for people with a sedentary lifestyle. An intensive full body massage will relieve tense muscles and at the same time will help you get rid of stress. You can use the device to massage the back, cervical spine, shoulders, hands, calves or thighs. You have two interchangeable attachments available that you can choose with regard to the part of the body being massaged.

| ТҮРЕ                   | Name manual massage | device with interchangeable attachments |
|------------------------|---------------------|-----------------------------------------|
|                        | Туре                | massage gun                             |
|                        | Code                | MSG 60                                  |
|                        | Product EAN         | 8594205620030                           |
| ENERGY<br>IFORMATION   | Power supply        | mains                                   |
|                        | Charging adapter    | 100–240 V AC                            |
|                        | Frequency           | 50–60 Hz                                |
| NFOI                   | Power               | 15 W                                    |
|                        | Operating time      | 15 minutes                              |
| PHYSICAL<br>PROPERTIES | Material            | plastic                                 |
|                        | Colour              | black/grey                              |
|                        | Length (mm)         | 390                                     |
| 30PE                   | Width (mm)          | 85                                      |
| 4 8                    | Height (mm)         | 130                                     |
|                        | Weight (g)          | 810                                     |
| FUNCTIONS              | Type of massage     | spot massage                            |
|                        | Use                 | neck, nape, back                        |
|                        | Vibrations          | no                                      |
|                        | Intensity change    | 2 levels                                |
|                        | Automatic shutoff   | after 15 minutes                        |
|                        | Warming             | no                                      |
|                        | Other functions     | 2 interchangeable attachments           |